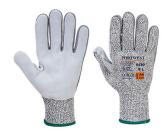

## A630 - Cut D13 Leather Palm Glove

is in conformity with the provisions of PPE Regulation (EU) 2016/425 (Cat II) as brought into UK Law and amended and satisfies the essential health and safety requirements set out in Annex II and the relevant harmonised standard(s):

EN ISO 21420: 2020 Dexterity 1 (2020)

EN 388: 2016 + A1: 2018 (4X42D) EN 407: 2020 (X1XXXX) (2020)

ANSI/ISEA 105: 2016 CUT Level (A4) (2016) ANSI/ISEA 105: 2016 ABRASION Level (5) (2016)

ANSI/ISEA 105: 2016 PUNCTURE Level (3) (2016)