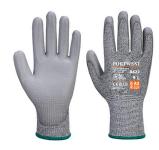

## A622 - CUT C13 PU GLOVE

is in conformity with the provisions of PPE Regulation (EU) 2016/425 (Cat II) as brought into UK Law and amended and satisfies the essential health and safety requirements set out in Annex II and the relevant harmonised standard(s):