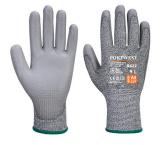

## A622 - CUT C13 PU GLOVE

is in conformity with the provisions of PPE Regulation (EU) 2016/425 (Cat II) as brought into UK Law and amended and satisfies the essential health and safety requirements set out in Annex II and the relevant harmonised standard(s):