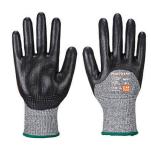

## A621 - CUT D13 3/4 NITRILE FOAM GLOVE

is in conformity with the provisions of PPE Regulation (EU) 2016/425 (Cat II) as brought into UK Law and amended and satisfies the essential health and safety requirements set out in Annex II and the relevant harmonised standard(s):