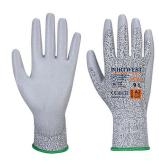

## A620 - CUT B13 PU GLOVE

is in conformity with the provisions of PPE Regulation (EU) 2016/425 (Cat II) as brought into UK Law and amended and satisfies the essential health and safety requirements set out in Annex II and the relevant harmonised standard(s):