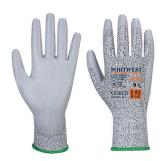

## A620 - CUT B13 PU GLOVE

is in conformity with the provisions of PPE Regulation (EU) 2016/425 (Cat II) as brought into UK Law and amended and satisfies the essential health and safety requirements set out in Annex II and the relevant harmonised standard(s):