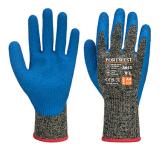

## A611 - CUT D10 LATEX ARAMID GLOVE

is in conformity with the provisions of PPE Regulation (EU) 2016/425 (Cat II) as brought into UK Law and amended and satisfies the essential health and safety requirements set out in Annex II and the relevant harmonised standard(s):