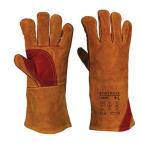

## A530 - Welders 330 Split Leather Reinforced Palm Gauntlet

is in conformity with the provisions of PPE Regulation (EU) 2016/425 (Cat II) as brought into UK Law and amended and satisfies the essential health and safety requirements set out in Annex II and the relevant harmonised standard(s):