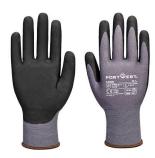

## A356 - ESD 15 NITRILE ESSENTIAL GLOVE

is in conformity with the provisions of PPE Regulation (EU) 2016/425 (Cat II) as brought into UK Law and amended and satisfies the essential health and safety requirements set out in Annex II and the relevant harmonised standard(s):