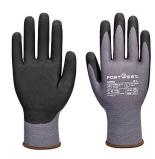

## A356 - ESD 15 NITRILE ESSENTIAL GLOVE

is in conformity with the provisions of PPE Regulation (EU) 2016/425 (Cat II) as brought into UK Law and amended and satisfies the essential health and safety requirements set out in Annex II and the relevant harmonised standard(s):