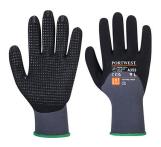

## A353 - GRIP 15 NITRILE SANDY 3/4 PALM DOTTED GLOVE

is in conformity with the provisions of PPE Regulation (EU) 2016/425 (Cat II) as brought into UK Law and amended and satisfies the essential health and safety requirements set out in Annex II and the relevant harmonised standard(s):