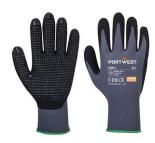

## A351 - GRIP 15 NITRILE SANDY DOTTED GLOVE

is in conformity with the provisions of PPE Regulation (EU) 2016/425 (Cat II) as brought into UK Law and amended and satisfies the essential health and safety requirements set out in Annex II and the relevant harmonised standard(s):