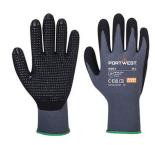

## A351 - GRIP 15 NITRILE SANDY DOTTED GLOVE

is in conformity with the provisions of PPE Regulation (EU) 2016/425 (Cat II) as brought into UK Law and amended and satisfies the essential health and safety requirements set out in Annex II and the relevant harmonised standard(s):