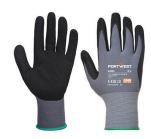

## A350 - GRIP 15 NITRILE SANDY GLOVE

is in conformity with the provisions of PPE Regulation (EU) 2016/425 (Cat II) as brought into UK Law and amended and satisfies the essential health and safety requirements set out in Annex II and the relevant harmonised standard(s):