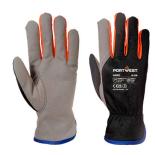

## A280 - COLD 240 SYNTHETIC LEATHER MECHANICAL GLOVE

is in conformity with the provisions of PPE Regulation (EU) 2016/425 (Cat II) as brought into UK Law and amended and satisfies the essential health and safety requirements set out in Annex II and the relevant harmonised standard(s):