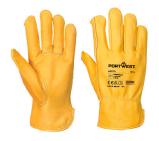

## A270 - LEATHER DRIVER 100 COW GRAIN GLOVE

is in conformity with the provisions of PPE Regulation (EU) 2016/425 (Cat II) as brought into UK Law and amended and satisfies the essential health and safety requirements set out in Annex II and the relevant harmonised standard(s):