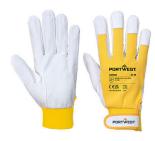

## A250 - LEATHER 110 GRAIN PALM MECHANICAL GLOVE

is in conformity with the provisions of PPE Regulation (EU) 2016/425 (Cat II) as brought into UK Law and amended and satisfies the essential health and safety requirements set out in Annex II and the relevant harmonised standard(s):