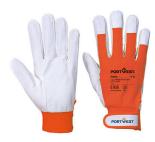

## A250 - LEATHER 110 GRAIN PALM MECHANICAL GLOVE

is in conformity with the provisions of PPE Regulation (EU) 2016/425 (Cat II) as brought into UK Law and amended and satisfies the essential health and safety requirements set out in Annex II and the relevant harmonised standard(s):