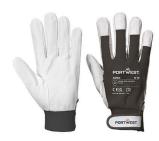

## A250 - LEATHER 110 GRAIN PALM MECHANICAL GLOVE

is in conformity with the provisions of PPE Regulation (EU) 2016/425 (Cat II) as brought into UK Law and amended and satisfies the essential health and safety requirements set out in Annex II and the relevant harmonised standard(s):