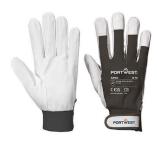

## A250 - LEATHER 110 GRAIN PALM MECHANICAL GLOVE

is in conformity with the provisions of PPE Regulation (EU) 2016/425 (Cat II) as brought into UK Law and amended and satisfies the essential health and safety requirements set out in Annex II and the relevant harmonised standard(s):