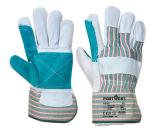

## A230 - LEATHER RIGGER 365 COW SPLIT REINFORCED PALM GLOVE

is in conformity with the provisions of PPE Regulation (EU) 2016/425 (Cat II) as brought into UK Law and amended and satisfies the essential health and safety requirements set out in Annex II and the relevant harmonised standard(s):