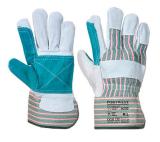

## A230 - LEATHER RIGGER 365 COW SPLIT REINFORCED PALM GLOVE

is in conformity with the provisions of PPE Regulation (EU) 2016/425 (Cat II) as brought into UK Law and amended and satisfies the essential health and safety requirements set out in Annex II and the relevant harmonised standard(s):