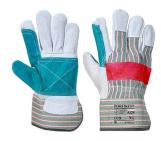

## A229 - LEATHER RIGGER 320 COW SPLIT REINFORCED PALM GLOVE

is in conformity with the provisions of PPE Regulation (EU) 2016/425 (Cat II) as brought into UK Law and amended and satisfies the essential health and safety requirements set out in Annex II and the relevant harmonised standard(s):