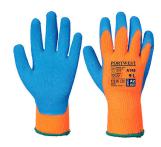

## A145 - COLD 7 LATEX CRINKLE GLOVE

is in conformity with the provisions of PPE Regulation (EU) 2016/425 (Cat II) as brought into UK Law and amended and satisfies the essential health and safety requirements set out in Annex II and the relevant harmonised standard(s):