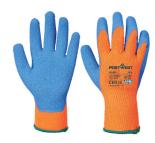

## A145 - COLD 7 LATEX CRINKLE GLOVE

is in conformity with the provisions of PPE Regulation (EU) 2016/425 (Cat II) as brought into UK Law and amended and satisfies the essential health and safety requirements set out in Annex II and the relevant harmonised standard(s):