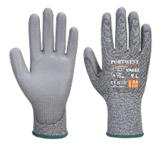

## VA622 - VENDING MR CUT PU PALM GLOVE

is in conformity with the provisions of PPE Regulation (EU) 2016/425 (Cat II) and satisfies the essential health and safety requirements set out in Annex II and the relevant harmonised standard(s):