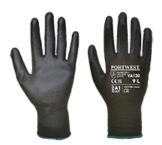

## VA120 - VENDING PU PALM GLOVE

is in conformity with the provisions of PPE Regulation (EU) 2016/425 (Cat II) and satisfies the essential health and safety requirements set out in Annex II and the relevant harmonised standard(s):