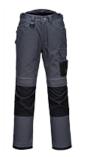

## **T601 - PW3 WORK TROUSERS**

is in conformity with the provisions of PPE Regulation (EU) 2016/425 (Cat I) and satisfies the essential health and safety requirements set out in Annex I and the relevant harmonised standard(s): EN 14404: 2004 + A1: 2010 Type 2 Level 0 (When used in combination with S156)