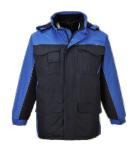

## S562 - RS Parka Jacket

is in conformity with the provisions of PPE Regulation (EU) 2016/425 (Cat I) and satisfies the essential health and safety requirements set out in Annex I and the relevant harmonised standard(s):