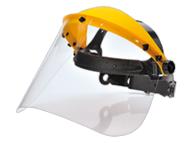

## **PW91 - BROWGUARD WITH CLEAR VISOR**

is in conformity with the provisions of PPE Regulation (EU) 2016/425 (Cat II) and satisfies the essential health and safety requirements set out in Annex II and the relevant harmonised standard(s): EN 166 (1 R (2 R) (2001)