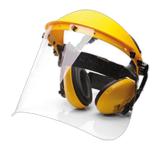

## **PW90 - PPE PROTECTION KIT**

is in conformity with the provisions of PPE Regulation (EU) 2016/425 (Cat III) and satisfies the essential health and safety requirements set out in Annex II and the relevant harmonised standard(s):