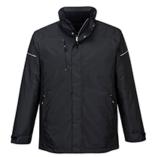

## PW362 - PW3 WINTER JACKET

is in conformity with the provisions of PPE Regulation (EU) 2016/425 and satisfies the essential health and safety requirements and the national standard transposing harmonised standard number: EN 343 Class 3:1 X (WP 10,000MM) (2019)