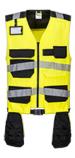

## PW308 - PW3 HI-VIS CLASS 1 TOOL VEST

is in conformity with the provisions of PPE Regulation (EU) 2016/425 (Cat I) and satisfies the essential health and safety requirements set out in Annex I and the relevant harmonised standard(s):