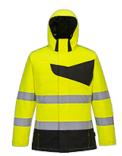

## PW261 - PW2 HI-VIS WINTER JACKET

is in conformity with the provisions of PPE Regulation (EU) 2016/425 (Cat II) and satisfies the essential health and safety requirements set out in Annex II and the relevant harmonised standard(s):