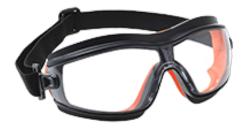

## **PW26 - SLIM SAFETY GOGGLES**

is in conformity with the provisions of PPE Regulation (EU) 2016/425 (Cat II) and satisfies the essential health and safety requirements set out in Annex II and the relevant harmonised standard(s):