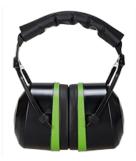

## **PS44 - Top Ear Defenders**

is in conformity with the provisions of PPE Regulation (EU) 2016/425 (Cat III) and satisfies the essential health and safety requirements set out in Annex II and the relevant harmonised standard(s):