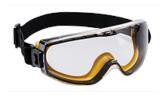

## **PS29 - IMPERVIOUS SAFETY GOGGLES**

is in conformity with the provisions of PPE Regulation (EU) 2016/425 (Cat II) and satisfies the essential health and safety requirements set out in Annex II and the relevant harmonised standard(s):