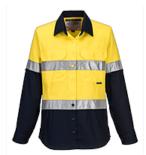

## ML108 - Women's Two Tone Regular Weight Long Sleeve Shirt with Tape

has been designed and made to the highest standards using top quality components to be used at work in the toughest conditions.

This product is classified as highest quality workwear and does not require certification as it is not designed to provide protection against specific risks such as flame, chemicals, static electricity or others.