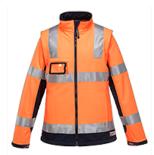

## K7003 - KIMBERLY JACKET SOFTSHELL

has been designed and made to the highest standards using top quality components to be used at work in the toughest conditions.

This product is classified as highest quality workwear and does not require certification as it is not designed to provide protection against specific risks such as flame, chemicals, static electricity or others.