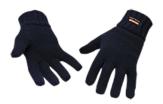

## **GL13 - KNIT GLOVE INSULATEX LINED**

has been designed and made to the highest standards using top quality components to be used at work in the toughest conditions.

This product is classified as highest quality workwear and does not require certification as it is not designed to provide protection against specific risks such as flame, chemicals, static electricity or others.