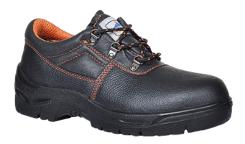

## FW85 - STEELITE ULTRA SAFETY SHOE S1P

is in conformity with the provisions of PPE Regulation (EU) 2016/425 (Cat II) and satisfies the essential health and safety requirements set out in Annex II and the relevant harmonised standard(s): EN ISO 20345: 2011 S1P