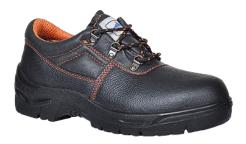

## FW85 - STEELITE ULTRA SAFETY SHOE S1P

is in conformity with the provisions of PPE Regulation (EU) 2016/425 (Cat II) and satisfies the essential health and safety requirements set out in Annex II and the relevant harmonised standard(s): EN ISO 20345: 2011 S1P