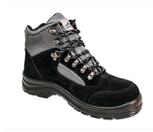

## FW66 - STEELITE ALL WEATHER HIKER BOOT S3 WR

is in conformity with the provisions of PPE Regulation (EU) 2016/425 (Cat II) and satisfies the essential health and safety requirements set out in Annex II and the relevant harmonised standard(s):