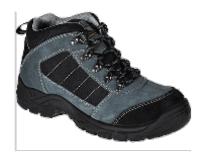

## FW63 - STEELITE TREKKER BOOT S1P

is in conformity with the provisions of PPE Regulation (EU) 2016/425 (Cat II) and satisfies the essential health and safety requirements set out in Annex II and the relevant harmonised standard(s):