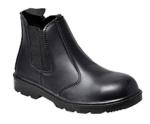

## FW51 - PORTWEST DEALER BOOT S1P FO SR

is in conformity with the provisions of PPE Regulation (EU) 2016/425 (Cat II) and satisfies the essential health and safety requirements set out in Annex II and the relevant harmonised standard(s):