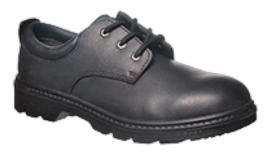

## FW44 - STEELITE THOR SHOE S3

is in conformity with the provisions of PPE Regulation (EU) 2016/425 (Cat II) and satisfies the essential health and safety requirements set out in Annex II and the relevant harmonised standard(s): EN ISO 20345: 2011 S3