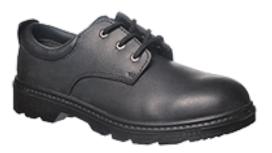

## FW44 - THOR SHOE S3

is in conformity with the provisions of PPE Regulation (EU) 2016/425 and satisfies the essential health and safety requirements and the national standard transposing harmonised standard number: