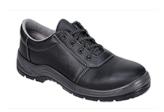

## FW43 - STEELITE KUMO SHOE S3

is in conformity with the provisions of PPE Regulation (EU) 2016/425 (Cat II) and satisfies the essential health and safety requirements set out in Annex II and the relevant harmonised standard(s):