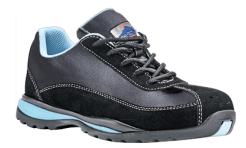

## FW39 - Steelite Women's Safety Trainer S1P HRO

is in conformity with the provisions of PPE Regulation (EU) 2016/425 (Cat II) and satisfies the essential health and safety requirements set out in Annex II and the relevant harmonised standard(s):