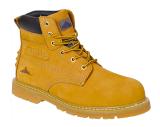

## FW35 - STEELITE WELTED PLUS SAFETY BOOT SBP HRO

is in conformity with the provisions of PPE Regulation (EU) 2016/425 (Cat II) and satisfies the essential health and safety requirements set out in Annex II and the relevant harmonised standard(s):